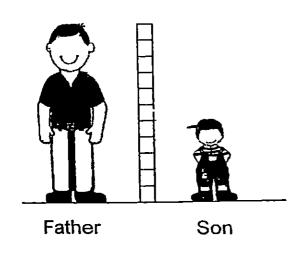

- a) The \_\_\_\_\_ is after the rabbit
- b) The \_\_\_\_\_ is between the mouse and the last animal
- 15 Look at the diagram below and fill in the blanks
  - Each stands for 1 unit

- a) The son is about \_\_\_\_ units tall
- b) The father is about \_\_\_\_\_ units taller than the son