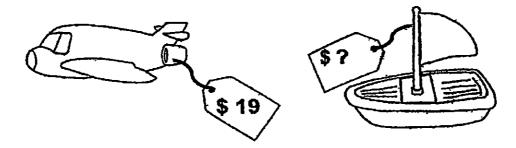

8

Benjamin bought 2 toys from ABC shop He paid \$42 in all What was the cost of the toy boat?

The cost of the toy boat is \$

End of paper

#### Section E

Q6) a)  $1 \times 50 \% 2 \times 20 \% 1 \times 5 \%$ 

b) 1 x \$50 1 x \$10 2 x \$10

c) 2 x 20¢ 2 x 5¢

Section F

Q7) 48 + 17 = 65 sweets

Q8) 42 - 19 = \$23