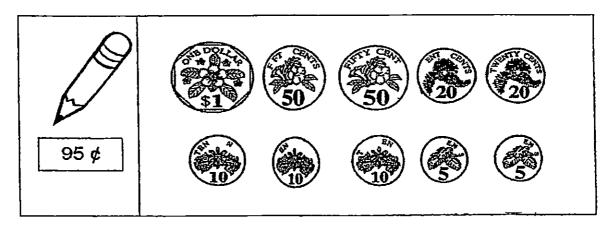

## 6a) Circle the coins needed to buy the pencil

## b) **Circle** the notes needed to buy the bag

# c) Circle only 4 coins to make 50 ¢