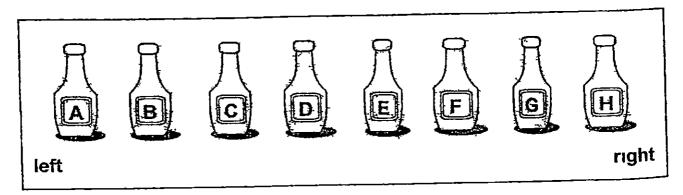

## Section B (7 x 2 marks)

13 Look at the diagram below and fill in the blanks

- a) Bottle \_\_\_\_\_ is 7th from the right
- b) Bottle C is \_\_\_\_\_ from the left

14 Look at the diagram below and fill in the blanks