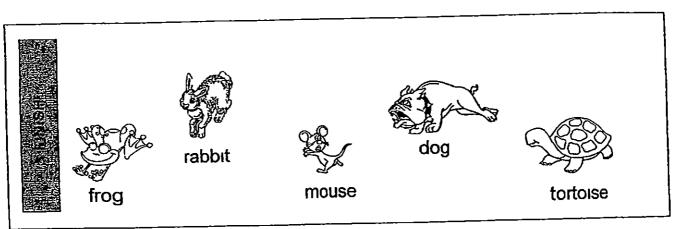

- a) The \_\_\_\_\_ is after the rabbit
- b) The \_\_\_\_\_ is between the mouse and the last animal
- 15 Look at the diagram below and fill in the blanks
  - Each stands for 1 unit

- a) The son is about \_\_\_\_ units tall
- b) The father is about \_\_\_\_\_ units taller than the son