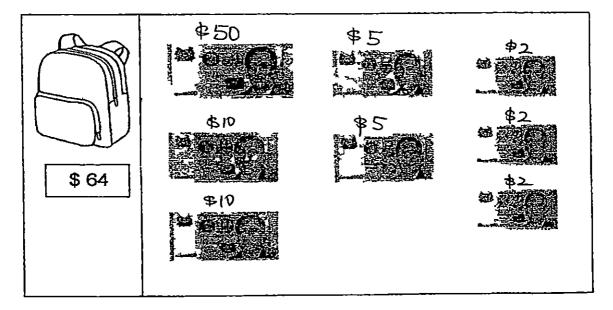

# Section D (2 × 1 mark)

5 Write the amount of money in each set

## b) **Circle** the notes needed to buy the bag

#### Section D

Q5) set A 75¢

Set B \$55