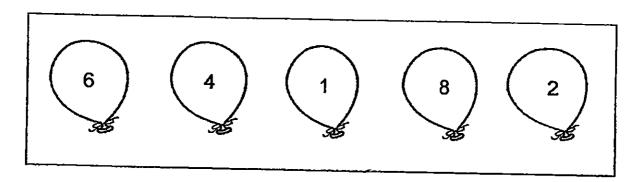

# 11 Colour the two balloons that make 20

12 Draw the shape that comes next in the pattern