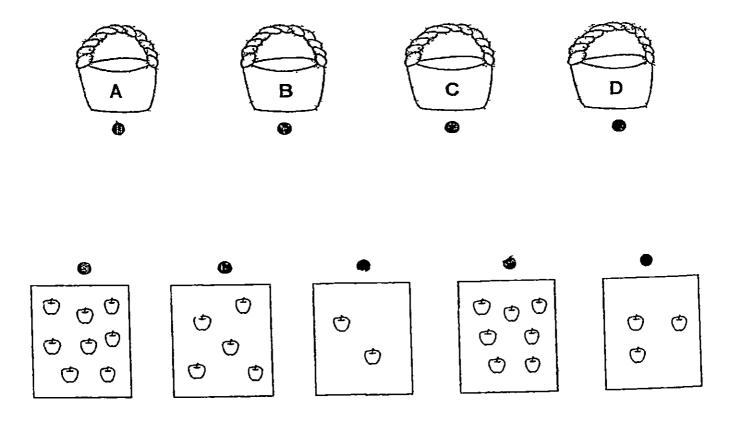

## 16a) Draw lines to match each basket to the correct number of apples

Basket A has 5 apples

\*

Basket B has 2 more apples than Basket A

Basket C has 3 fewer apples than Basket A

b) Basket D has the **same** number of apples as Basket A

Draw the number of apples in Basket D in the box below

| 17 Look at the diagram below and fill in the blanks       |
|-----------------------------------------------------------|
| Each stands for 1 unit.                                   |
|                                                           |
| a) Ribbon B is units long                                 |
| b) Ribbon is as long as Ribbon                            |
| 18 Look and the diagram below                             |
|                                                           |
|                                                           |
|                                                           |
|                                                           |
| Each  stands for 1 unit                                   |
| Arrange Papers A B and C from the longest to the shortest |
|                                                           |