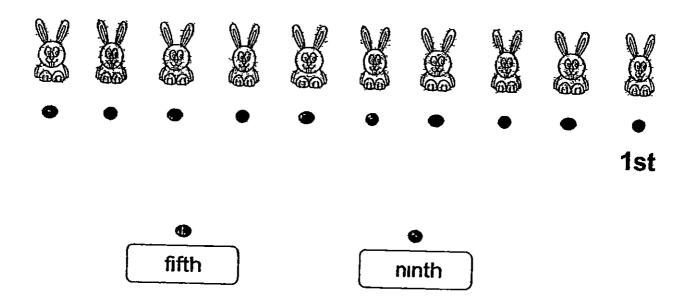

4 Match the ordinal numbers to the correct rabbit

One shape does not belong to the group
Circle the shape