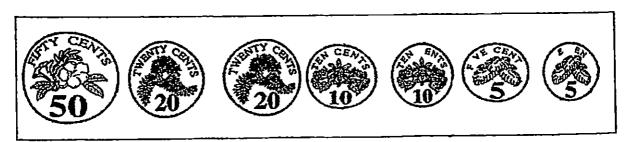

# Section D (2 × 1 mark)

5 Write the amount of money in each set

## 6a) Circle the coins needed to buy the pencil

# c) Circle only 4 coins to make 50 ¢

#### Section D

Q5) set A 75¢

Set B \$55

#### Section E

Q6) a)  $1 \times 50 \% 2 \times 20 \% 1 \times 5 \%$ 

b) 1 x \$50 1 x \$10 2 x \$10

c) 2 x 20¢ 2 x 5¢

Section F

Q7) 48 + 17 = 65 sweets

Q8) 42 - 19 = \$23