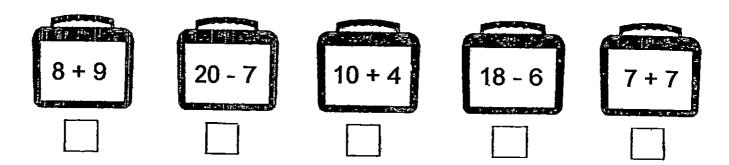

| a) | The pet that is liked by most children is the |                                     |  |
|----|-----------------------------------------------|-------------------------------------|--|
| b) |                                               | children like cats                  |  |
| c) | There are                                     | fewer children who like guinea pigs |  |
|    | than rabbits                                  |                                     |  |
| d) |                                               | more children like dogs than cats   |  |