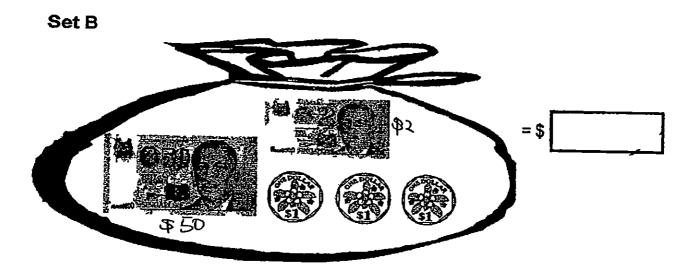

# Section D (2 × 1 mark)

5 Write the amount of money in each set

#### Section D

Q5) set A 75¢

Set B \$55