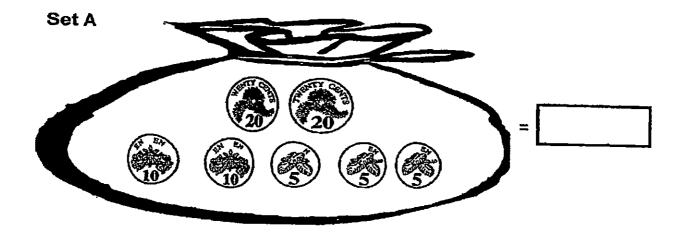

# Section D (2 × 1 mark)

5 Write the amount of money in each set

#### Section D

Q5) set A 75¢

Set B \$55